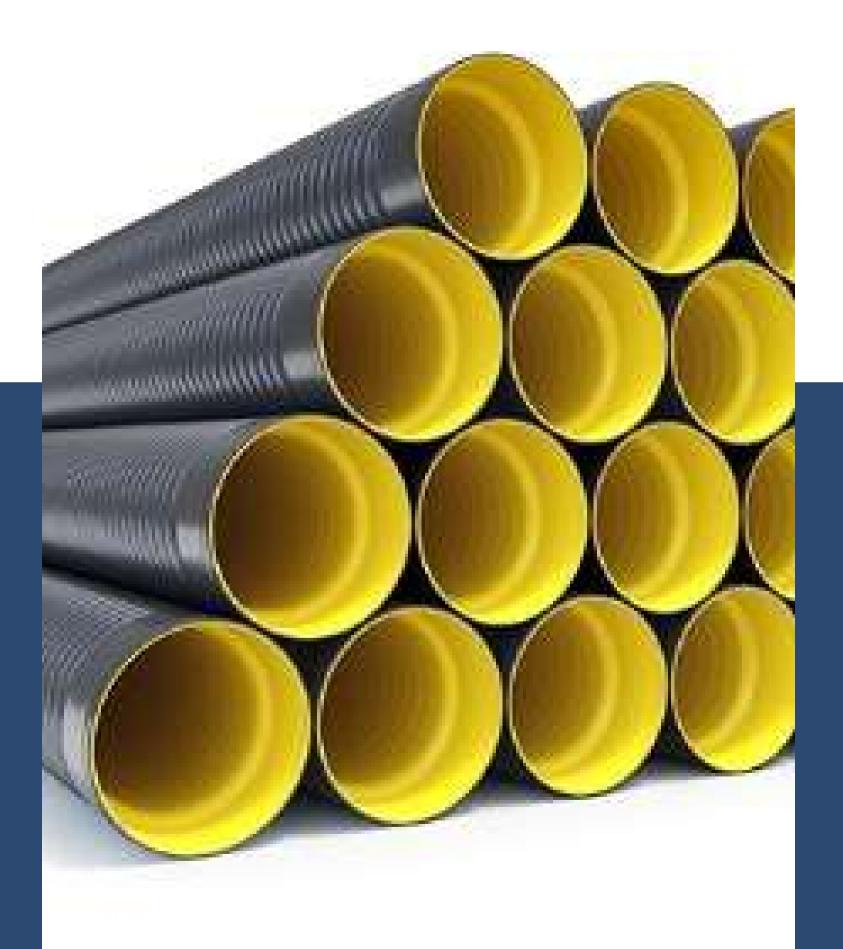

## FRP (FIBER REINFORCED PLASTIC) SOLUTIONS

At Dua Al Khaleej Contracting Co., we specialize in providing advanced FRP (Fiber Reinforced Plastic) solutions tailored to meet a wide range of industrial, commercial, and residential needs. FRP is a lightweight, durable, and corrosion-resistant material ideal for various applications, including structural components, piping systems, storage tanks, and decorative installations. Our FRP products are engineered with precision and fabricated using highquality materials to ensure superior strength and longevity.