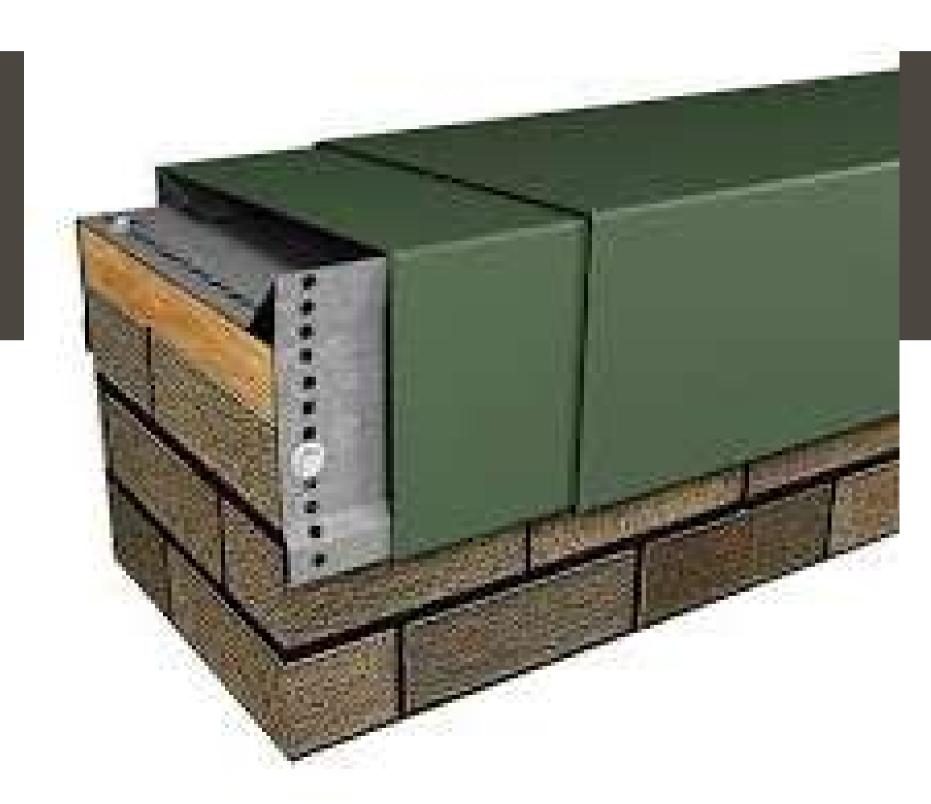

### COPING AND FLASHING SOLUTIONS

Our coping and flashing solutions are engineered to provide superior protection against water infiltration while adding a polished finish to your structures. Coping protects the tops of walls and parapets, while flashing prevents water penetration at joints and roof edges. Manufactured using high-quality materials like aluminum, stainless steel, and galvanized steel, our products ensure long-lasting durability and weather resistance.