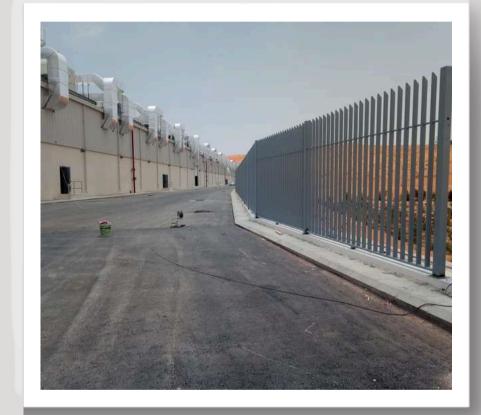

(Olaya) Completed

Steel Fence Project (Vivi water -2019) 20,000sqm Completed

Steel Fence Project (Vivi water -2019) 20,000sqm Completed

Steel Fence Project (Vivi water -2019) 20,000sqm Completed

Steel Fence MDF Project 2015 (Extra -Riyadh ) Completed