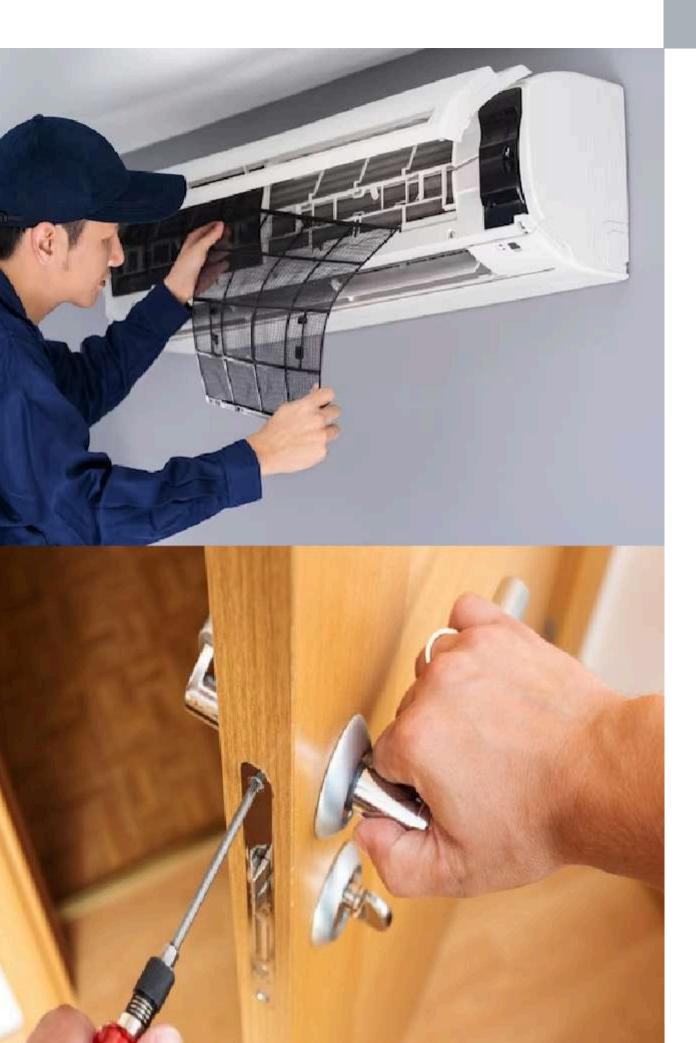

### PRECISION INSTALLATION SERVICES

Our commitment to excellence extends to our installation services. We excel in installing emergency steel doors equipped with push bar locks, ensuring safety and security. Additionally, our proficiency in installing heavy-duty AC unit frames, anchored with fixed I-Beams, guarantees durability and stability. Moreover, our expertise in installing a diverse range of steel and wooden doors caters to varied client needs. Elevator maintenance is another aspect where our specialized installation skills shine, ensuring smooth operation and safety protocols.