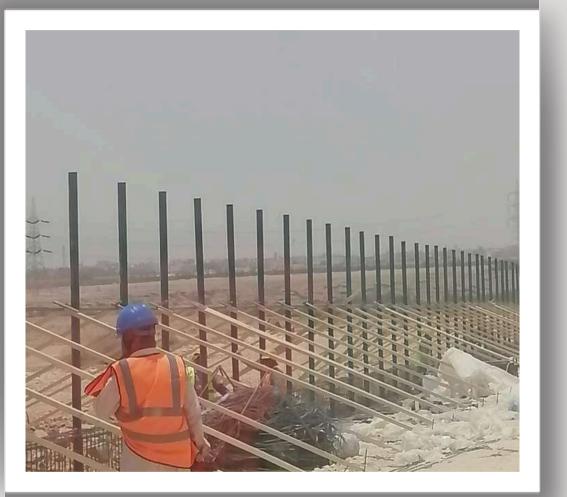

(Olaya) Completed

Steel Fence Project (Vivi water -2019) 20,000sqm Completed

Steel Fence Project (Vivi water -2019) 20,000sqm Completed

Steel Fence Project (Vivi water -2019) 20,000sqm Completed

Steel Fence MDF Project 2015 (Extra -Riyadh ) Completed

Steel Fence Project (Sudeyr -Warhouse -2019) 40,000sqm Completed

Completed