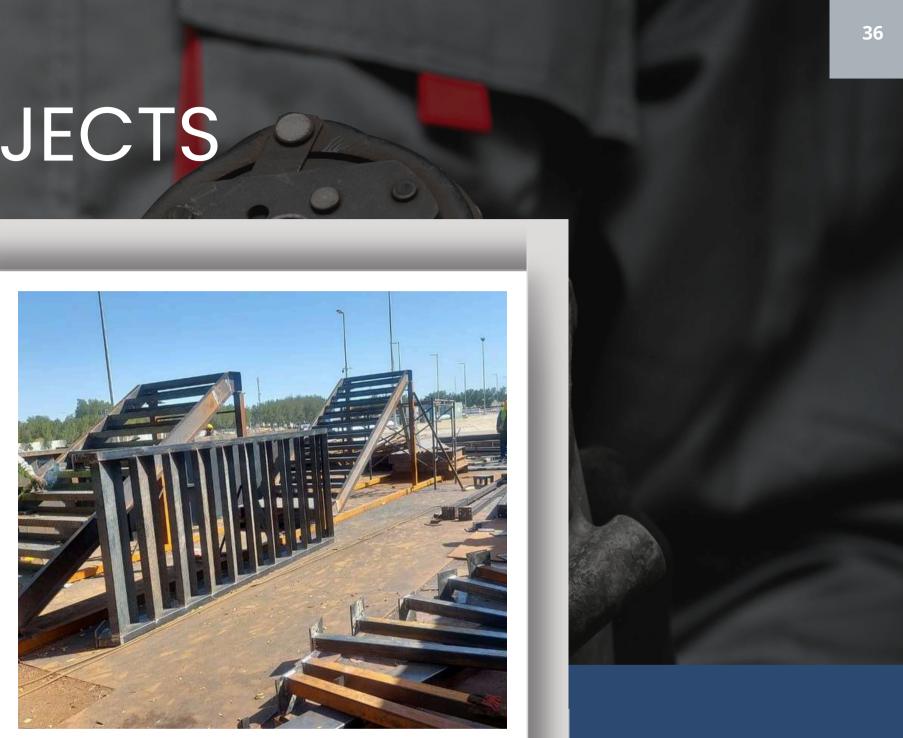

#### Steel Fence Project (Sudeyr -Warhouse -2019) 40,000sqm

**City Soultions Company** project Neom staircase (2021) Completed

Completed

#### **City Soultions Company** project Neom staircase (2021)